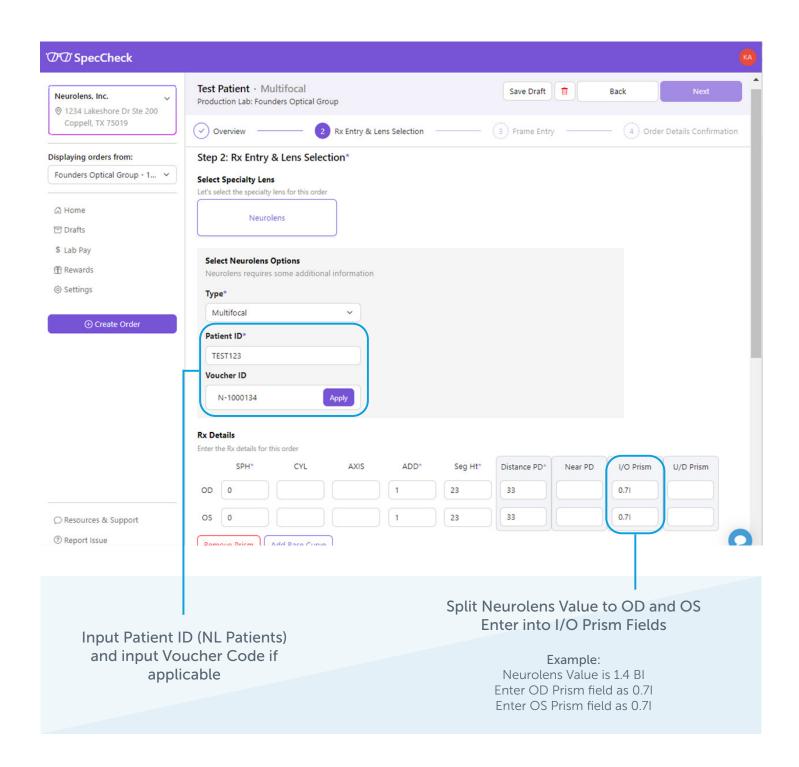

## SpecCheck Order Entry

All Founders Optical orders will be placed through the cutting-edge, intuitive SpecCheck ordering platform that features real-time order updates and the ability to live chat with Founders Optical customer service.

Don't have a SpecCheck login yet? Click here to get setup!

#### speccheckrx.com/founders