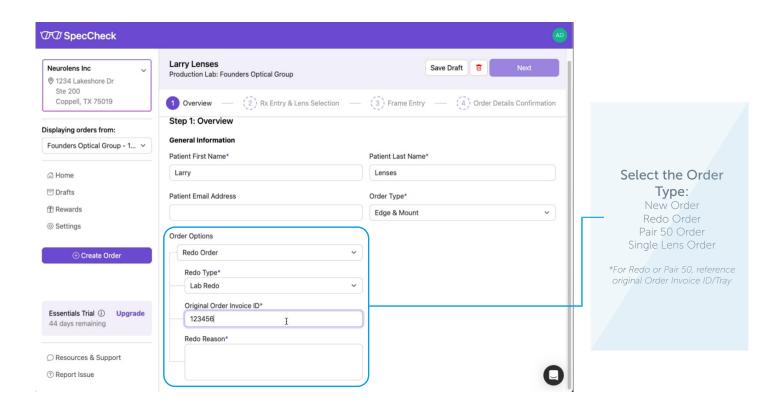

## SpecCheck Order Entry

All Founders Optical orders will be placed through the cutting-edge, intuitive SpecCheck ordering platform that features real-time order updates and the ability to live chat with Founders Optical customer service.

Don't have a SpecCheck login yet? Click here to get setup!

#### speccheckrx.com/founders