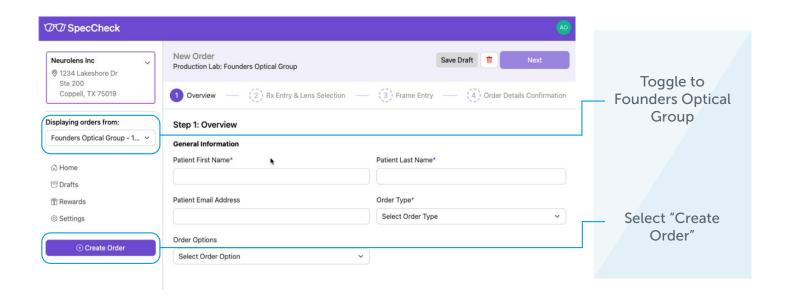

## SpecCheck Order Entry

All Founders Optical orders will be placed through the cutting-edge, intuitive SpecCheck ordering platform that features real-time order updates and the ability to live chat with Founders Optical customer service.

Don't have a SpecCheck login yet? Click here to get setup!

#### speccheckrx.com/founders