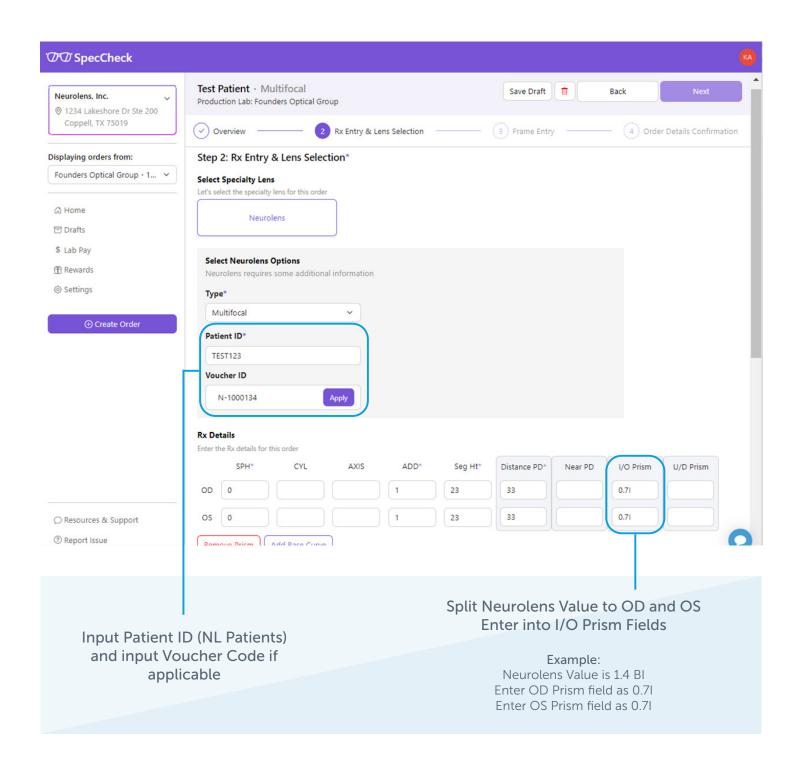

## SpecCheck Order Entry

All Founders Optical orders will be placed through the cutting-edge, intuitive SpecCheck ordering platform that features real-time order updates and the ability to live chat with Founders Optical customer service.

## **Processing Staff Voucher Orders** Through Founders Optical

Practice will enter unique voucher code in the order form when placing orders.

Don't forget your voucher code! Any employee orders with no voucher code present will be billed!

Lab will process valid Neurolens voucher orders at no cost. Any order submitted without a valid voucher code present upon submission will be billed.