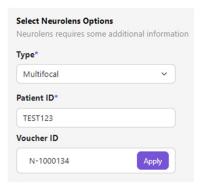

## **Processing Staff Voucher Orders** Through Founders Optical

Practice will enter unique voucher code in the order form when placing orders.

Don't forget your voucher code! Any employee orders with no voucher code present will be billed!

Lab will process valid Neurolens voucher orders at no cost. Any order submitted without a valid voucher code present upon submission will be billed.